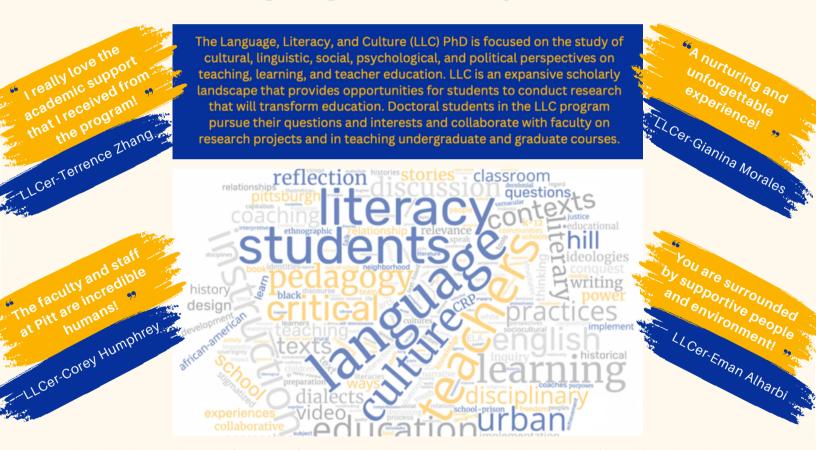

## PhD in Language, Literacy, and Culture

This word cloud was created by using the first two pages of recent LLC faculty publications. We captured the words that emerged most frequently from analyzing those texts.